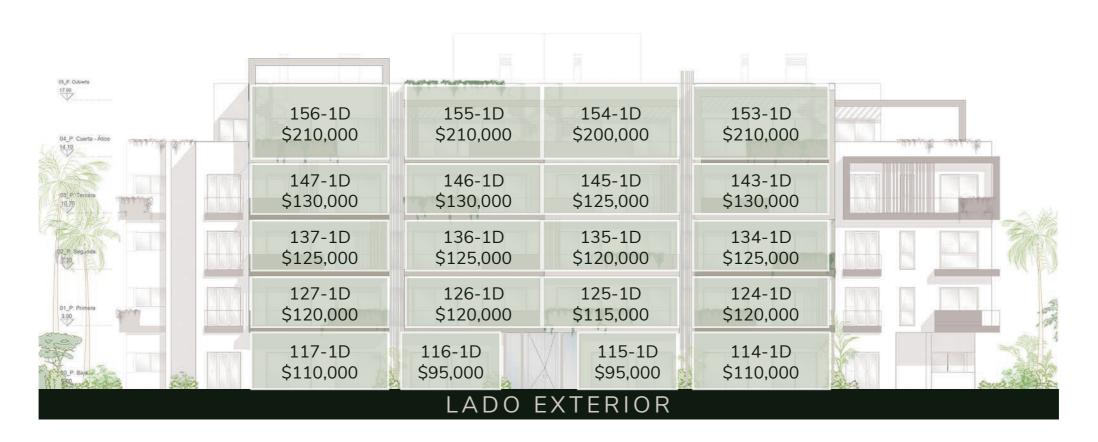

| 05_P_Cublerts                                             | Medithetis Medit                                                                                                                                                                                                                                                                                                                                                                                                                                                                                                                                                                                                                                                                                                                                                                                                                                                                                                                                                                                                                                                                                                                                                                                                                                                                                                                                                                                                                                                                                                                                                                                                                                                                                                                                                                                                                                                                                                                                                                                                                                                                                                              |                     |                     | CASP AND ANSWERS AND ANSWERS AND ANSWERS | Patri Madihatri                                                                                                                                                                                                                                                                                                                                                                                                                                                                                                                                                                                                                                                                                                                                                                                                                                                                                                                                                                                                                                                                                                                                                                                                                                                                                                                                                                                                                                                                                                                                                                                                                                                                                                                                                                                                                                                                                                                                                                                                                                                                                                                |  |
|-----------------------------------------------------------|-------------------------------------------------------------------------------------------------------------------------------------------------------------------------------------------------------------------------------------------------------------------------------------------------------------------------------------------------------------------------------------------------------------------------------------------------------------------------------------------------------------------------------------------------------------------------------------------------------------------------------------------------------------------------------------------------------------------------------------------------------------------------------------------------------------------------------------------------------------------------------------------------------------------------------------------------------------------------------------------------------------------------------------------------------------------------------------------------------------------------------------------------------------------------------------------------------------------------------------------------------------------------------------------------------------------------------------------------------------------------------------------------------------------------------------------------------------------------------------------------------------------------------------------------------------------------------------------------------------------------------------------------------------------------------------------------------------------------------------------------------------------------------------------------------------------------------------------------------------------------------------------------------------------------------------------------------------------------------------------------------------------------------------------------------------------------------------------------------------------------------|---------------------|---------------------|------------------------------------------|--------------------------------------------------------------------------------------------------------------------------------------------------------------------------------------------------------------------------------------------------------------------------------------------------------------------------------------------------------------------------------------------------------------------------------------------------------------------------------------------------------------------------------------------------------------------------------------------------------------------------------------------------------------------------------------------------------------------------------------------------------------------------------------------------------------------------------------------------------------------------------------------------------------------------------------------------------------------------------------------------------------------------------------------------------------------------------------------------------------------------------------------------------------------------------------------------------------------------------------------------------------------------------------------------------------------------------------------------------------------------------------------------------------------------------------------------------------------------------------------------------------------------------------------------------------------------------------------------------------------------------------------------------------------------------------------------------------------------------------------------------------------------------------------------------------------------------------------------------------------------------------------------------------------------------------------------------------------------------------------------------------------------------------------------------------------------------------------------------------------------------|--|
| 05 .P. Cualeta<br>17.50<br>04 .P. Cuarta - Ático<br>14.10 | ALLEGATION OF THE PROPERTY OF | 152-2D<br>\$350,000 | 151-2D<br>\$250,000 | 157-2D<br>\$350,000                      | The state of the s |  |
| 03 P. Tercera<br>10,70                                    | 143-2D<br>\$255,000                                                                                                                                                                                                                                                                                                                                                                                                                                                                                                                                                                                                                                                                                                                                                                                                                                                                                                                                                                                                                                                                                                                                                                                                                                                                                                                                                                                                                                                                                                                                                                                                                                                                                                                                                                                                                                                                                                                                                                                                                                                                                                           | 142-2D<br>\$175,000 | 141-2D<br>\$185,000 | 149-2D<br>\$175,000                      | 148-3D<br>\$205,000                                                                                                                                                                                                                                                                                                                                                                                                                                                                                                                                                                                                                                                                                                                                                                                                                                                                                                                                                                                                                                                                                                                                                                                                                                                                                                                                                                                                                                                                                                                                                                                                                                                                                                                                                                                                                                                                                                                                                                                                                                                                                                            |  |
| Dan Sayure                                                | 133-2D<br>\$245,000                                                                                                                                                                                                                                                                                                                                                                                                                                                                                                                                                                                                                                                                                                                                                                                                                                                                                                                                                                                                                                                                                                                                                                                                                                                                                                                                                                                                                                                                                                                                                                                                                                                                                                                                                                                                                                                                                                                                                                                                                                                                                                           | 132-2D<br>\$167,000 | 131-2D<br>\$177,000 | 139-2D<br>\$167,000                      | 138-3D<br>\$195,000                                                                                                                                                                                                                                                                                                                                                                                                                                                                                                                                                                                                                                                                                                                                                                                                                                                                                                                                                                                                                                                                                                                                                                                                                                                                                                                                                                                                                                                                                                                                                                                                                                                                                                                                                                                                                                                                                                                                                                                                                                                                                                            |  |
| umera                                                     | 123-2D<br>\$235,000                                                                                                                                                                                                                                                                                                                                                                                                                                                                                                                                                                                                                                                                                                                                                                                                                                                                                                                                                                                                                                                                                                                                                                                                                                                                                                                                                                                                                                                                                                                                                                                                                                                                                                                                                                                                                                                                                                                                                                                                                                                                                                           | 122-2D<br>\$160,000 | 121-2D<br>\$170,000 | 129-2D<br>\$160,000                      | 128-3D<br>\$185,000                                                                                                                                                                                                                                                                                                                                                                                                                                                                                                                                                                                                                                                                                                                                                                                                                                                                                                                                                                                                                                                                                                                                                                                                                                                                                                                                                                                                                                                                                                                                                                                                                                                                                                                                                                                                                                                                                                                                                                                                                                                                                                            |  |
|                                                           | 113-2D                                                                                                                                                                                                                                                                                                                                                                                                                                                                                                                                                                                                                                                                                                                                                                                                                                                                                                                                                                                                                                                                                                                                                                                                                                                                                                                                                                                                                                                                                                                                                                                                                                                                                                                                                                                                                                                                                                                                                                                                                                                                                                                        | 112-2D<br>\$150,000 | 111-1D<br>\$120,000 | 119-2D<br>\$150,000                      | 118-2D<br>\$175,000                                                                                                                                                                                                                                                                                                                                                                                                                                                                                                                                                                                                                                                                                                                                                                                                                                                                                                                                                                                                                                                                                                                                                                                                                                                                                                                                                                                                                                                                                                                                                                                                                                                                                                                                                                                                                                                                                                                                                                                                                                                                                                            |  |
| LADO INTERIOR                                             |                                                                                                                                                                                                                                                                                                                                                                                                                                                                                                                                                                                                                                                                                                                                                                                                                                                                                                                                                                                                                                                                                                                                                                                                                                                                                                                                                                                                                                                                                                                                                                                                                                                                                                                                                                                                                                                                                                                                                                                                                                                                                                                               |                     |                     |                                          |                                                                                                                                                                                                                                                                                                                                                                                                                                                                                                                                                                                                                                                                                                                                                                                                                                                                                                                                                                                                                                                                                                                                                                                                                                                                                                                                                                                                                                                                                                                                                                                                                                                                                                                                                                                                                                                                                                                                                                                                                                                                                                                                |  |